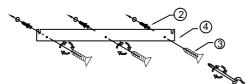

### Step 2

Fasten the Z-bar( 4 ) onto wall with 3pcs screws ( 3 ) Anchor ( 2 ) and screw driver.

#### Step 4

Put the plug of mirror into the outlet on the wall.Press the button of mirror to turn it on/off

| Hardware List |               |        |       |
|---------------|---------------|--------|-------|
| NO.           | Description   | Sketch | Q'ty  |
| 2             | Anchor-30mm   |        | 3 pcs |
| 3             | Screw-Ø4x30mm |        | 3 pcs |
| 4             | Z-bar-540mm   | ·      | 1 pc  |