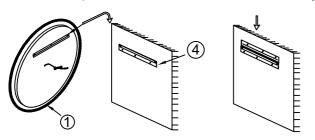

### Step 3

Attach the Z-bar on mirror to the Z-bar on the wall and then pull down to make Z-bar be fixed firmly.