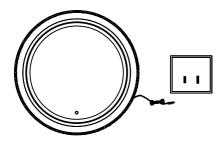

#### Step 4

Put the plug of mirror into the outlet on the wall.Press the button of mirror to turn it on/off

| Hardware List |               |        |       |
|---------------|---------------|--------|-------|
| NO.           | Description   | Sketch | Q'ty  |
| 2             | Anchor-30mm   |        | 3 pcs |
| 3             | Screw-Ø4x30mm |        | 3 pcs |
| 4             | Z-bar-540mm   | ·      | 1 pc  |

## **Grounding Instrutions**

This product must be grounded. If it should malfunction or breakdown, grounding provides a path of least resistance for electric current to reduce the risk of electric shock. This product is equipped with a cord having an equipment-grounding conductor and a grounding plug. The plug must be plugged into an appropriate outlet that is property installed and grounded in accordance with all local codas and ordinances. This product is for use on a 120V circuit and has a grounding plug that looks like the plug in the following figure. Make sure that the product is connected to an outlet having the same configuration as the plug. No adapter should be used with this product.