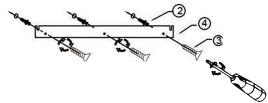

## Step 1

Use a power drill to bore three holes which is line up with the hole of Z-bar in the wall.

(+)

(+)

## Step 2 Fasten the Z-bar(4) onto wall with 3pcs screws (3) Anchor (2) and screw driver.

Step 3 Attach the Z-bar on mirror to the Z-bar on the wall and then pull down to make Z-bar be fixed firmly.

Put the plug of mirror into the outlet on the wall. Press the button of mirror to turn it on/off

|    | Hardware List |        |       |  |
|----|---------------|--------|-------|--|
| NO | Description   | Sketch | Q'ty  |  |
| 2  | Anchor-30mm   |        | 3 pcs |  |
| 3  | Screw-Ø4x30mm |        | 3 pcs |  |
| 4  | Z-bar-540mm   |        | 1 pc  |  |