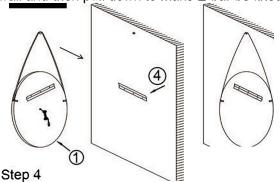

## Step 2 Fasten the Z-bar(4) onto wall with 3pcs screws (3) Anchor (2) and screw driver.

Step 3 Attach the Z-bar on mirror to the Z-bar on the wall and then pull down to make Z-bar be fixed firmly.

Put the plug of mirror into the outlet on the wall. Press the button of mirror to turn it on/off