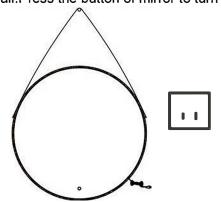

## Step 2 Fasten the Z-bar(4) onto wall with 3pcs screws (3) Anchor (2) and screw driver.

Step 3 Attach the Z-bar on mirror to the Z-bar on the wall and then pull down to make Z-bar be fixed firmly.

Put the plug of mirror into the outlet on the wall. Press the button of mirror to turn it on/off

## **Grounding Instrutions**

This product must be grounded. If it should malfunction or breakdown, grounding provides a path of least resistance for electric current to reduce the risk of electric shock . This product is equipped with a cord having an equipment-grounding conductor and a grounding plug. The plug must be plugged into an appropriate outlet that is property installed and grounded in accordance with all local codas and ordinances. This product is for use on a 120V circuit and has a grounding plug that looks like the plug in the following figure. Make sure that the product is connected to an outlet having the same configuration as the plug . No adapter should be used with this product.