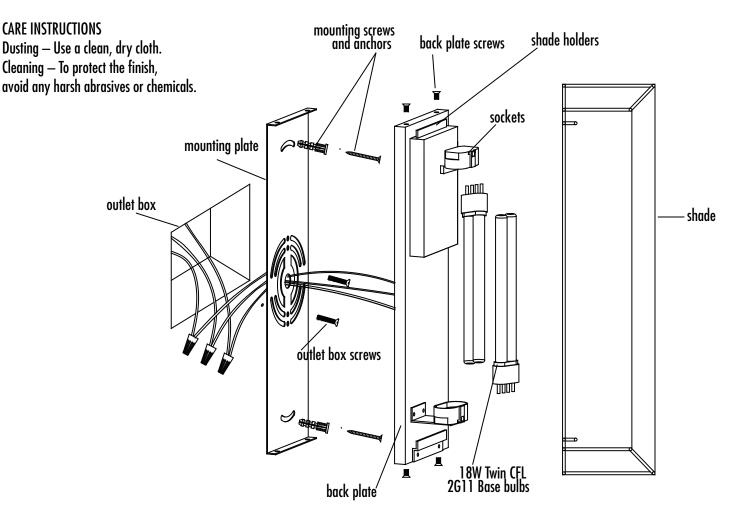

## This light should be installed by a licensed electrician

Assembly & Installation Instructions

- 1. Shut off power to outlet box (Fig A).
- 2. Make appropriate electrical connections using wire nuts:
- a.Connect the fixture's live wire (black) to the live outlet box wire.

b.Connect the fixture's neutral wire (white) to the neutral outlet box wire. c.Connect fixture's ground wire (green or uncoated) to the ground outlet box wire. If no ground is present in outlet box, connect fixture's ground wire to the mounting plate using the green screw (included).

d. Carefully place connections in outlet box.

3. Place mounting plate over outlet box and secure it with outlet box screws.Using mounting screws and anchors for extra support.

4. Attach the backplate over the mounting plate

and tighten with the back plate screws on top.

5. 6017 - Insert E12 bulbs in sockets (not included).

6017F - Insert 18W Twin CFL 2G11Base bulbs (not included)

- 6. Place shade onto the fixture shade holders.
- 7. Restore power to fixture.